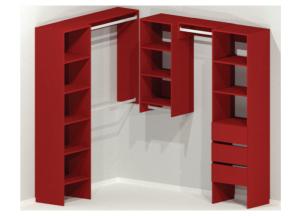

soft-close)
- Board is NZ 16mm Moisture Resistant melamine
- Edging is 2mm PVC with water resistant PUR glue
- Made in New Zealand

| Colour Rai                                                                          | nges |                   |                  |  |
|-------------------------------------------------------------------------------------|------|-------------------|------------------|--|
| <ul><li>White embossed</li><li>Essential Colours</li><li>Essential Woodgr</li></ul> |      | e most popular Wo | odgrain finishes |  |



## **Design Your Wardrobe**



- Create your design with any number of combinations.
- Designing is easy with our flexible sizes. Refer to Order Sheet.

#### Wall Range – (popular designs)



### Floor Range - (popular designs)



#### **Corner Ideas**