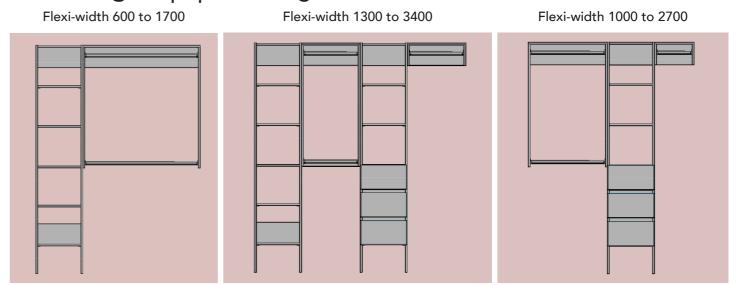

### Floor Range - (popular designs)

## **Design Your Wardrobe**

- Create your design with any number of combinations.
- Designing is easy with our flexible sizes. Refer to Order Sheet.