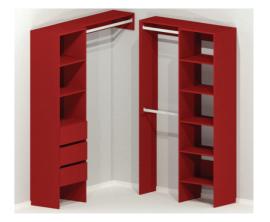

ft-close)
- Board is NZ 16mm Moisture Resistant melamine
- Edging is 2mm PVC with water resistant PUR glue
- Made in New Zealand

| Colour Rai                                                                          | nges |                   |                  |  |
|-------------------------------------------------------------------------------------|------|-------------------|------------------|--|
| <ul><li>White embossed</li><li>Essential Colours</li><li>Essential Woodgr</li></ul> |      | e most popular Wo | odgrain finishes |  |



## **Design Your Wardrobe**



- Create your design with any number of combinations.
- Designing is easy with our flexible sizes. Refer to Order Sheet.

#### Wall Range – (popular designs)



### Floor Range - (popular designs)



#### **Corner Ideas**