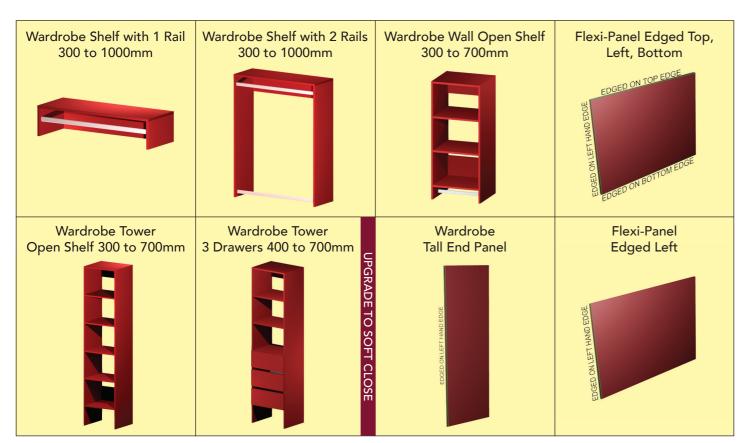

## **Cabinet Range**

- Cabinets are packaged in a carton with assembly instructions
- All items are flexible sizes

### **Specifications**

- Flexi-Size cabinets
- Metal sided drawers (optional upgrade to soft-close)
- Board is NZ 16mm Moisture Resistant melamine
- Edging is 2mm PVC with water resistant PUR glue
- Made in New Zealand

## **Design Your Wardrobe**

- Create your design with any number of combinations.
- Designing is easy with our flexible sizes. Refer to Order Sheet.