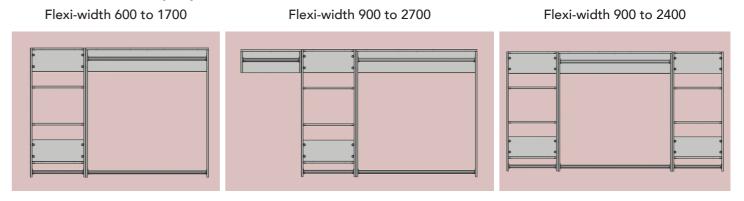

#### Wall Range – (popular designs)

## **Design Your Wardrobe**

- Create your design with any number of combinations.
- Designing is easy with our flexible sizes. Refer to Order Sheet.