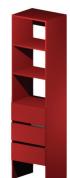

## **Cabinet Range**

- Cabinets are packaged in a carton with assembly instructions
- All items are flexible sizes

### **Specifications**

- Flexi-Size cabinets
- Metal sided drawers (optional upgrade to soft-close)
- Board is NZ 16mm Moisture Resistant melamine
- Edging is 2mm PVC with water resistant PUR glue
- Made in New Zealand