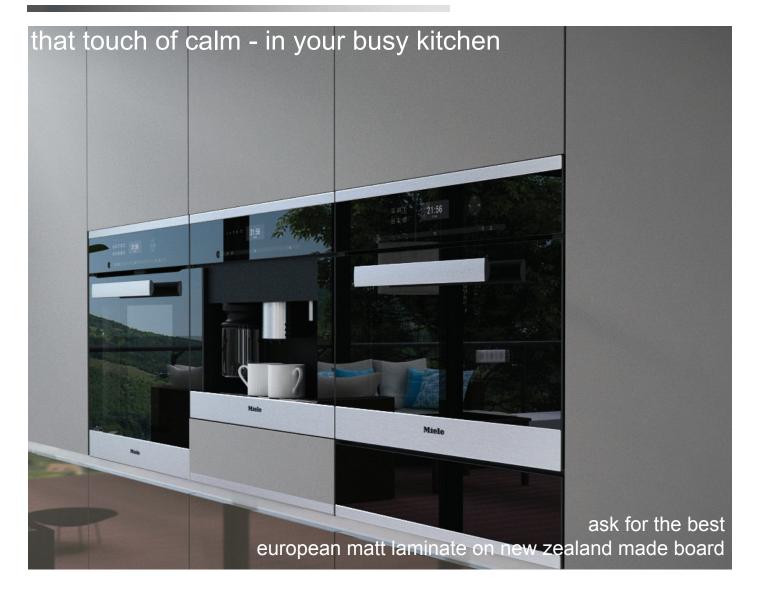

## ultratouch

Experience the calming smoothness of ultratouch. The velvet soft, satin matt finish resists fingerprints and provides a sensory experience like no other. The soft, smooth look belies the durability of this market leading European technology

- Smooth satin matt finish with fingerprint and scratch resistant technology
- Peace of mind from the best in heat and moisture resistant PUR bonding
- Composite laminate -harder than vinyl or painted doors
- Superior UV resistance compared to other alternatives
- Laminated onto sustainably certified moisture resistant e-zero low emission board