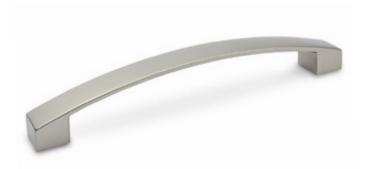

**PROVINCIAL HANDLE** Finish: Brushed Nickel, 128mm, 320mm

**COMFORT HANDLE** Finish: Brushed Nickel, 128mm, 320mm