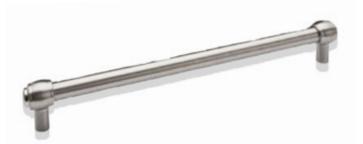

## www.unokitchens.co.nz

**SLIMBOW HANDLE** Finish: Brushed Nickel, 128mm

**SQUARE HANDLE** Finish: Brushed Nickel, 128mm, 320mm

**DEE HANDLE** Finish: Brushed Nickel, 128mm, 320mm

**ARC HANDLE** Finish: Brushed Nickel, 128mm, 320mm