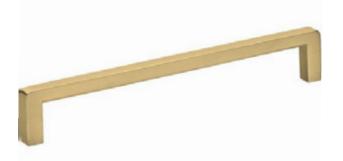

## **COLORATO BRUSHED NICKLE HANDLE**

Finish: Brushed Nickel, 128mm, 320mm

**COLORATO BRASS HANDLE** 

Finish: Brass, 128mm, 320mm

**COLORATO COPPER HANDLE** 

Finish: Copper, 128mm, 320mm

**COLORATO TITANIUM HANDLE** Finish: Titanium, 128mm, 320mm