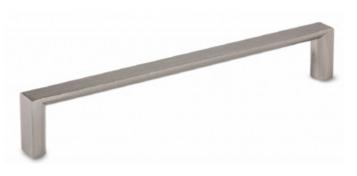

## HANDLE RANGE

## www.unokitchens.co.nz



**SLIMBOW HANDLE** Finish: Brushed Nickel, 128mm



**SQUARE HANDLE** Finish: Brushed Nickel, 128mm, 320mm



**DEE HANDLE** Finish: Brushed Nickel, 128mm, 320mm



**ARC HANDLE** Finish: Brushed Nickel, 128mm, 320mm



**PROVINCIAL HANDLE** Finish: Brushed Nickel, 128mm, 320mm



**COMFORT HANDLE** Finish: Brushed Nickel, 128mm, 320mm





## HANDLE RANGE



**BROAD HANDLE** Finish: Brushed Nickel, 128mm, 320mm



## **COLORATO BRUSHED NICKLE HANDLE**

Finish: Brushed Nickel, 128mm, 320mm



**COLORATO BRASS HANDLE** 

Finish: Brass, 128mm, 320mm



**COLORATO COPPER HANDLE** 

Finish: Copper, 128mm, 320mm



**COLORATO TITANIUM HANDLE** Finish: Titanium, 128mm, 320mm



**COLORATO MATT BLACK HANDLE** Finish: Matt Black, 128mm, 320mm



July 2023