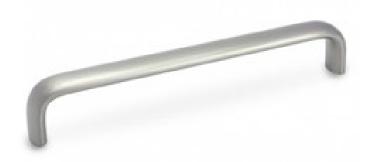

**PROVINCIAL HANDLE** Finish: Brushed Nickel, 128mm, 320mm

**COMFORT HANDLE** Finish: Brushed Nickel, 128mm, 320mm