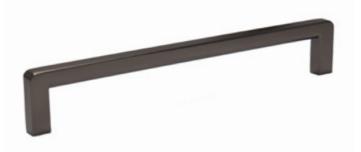

## **COLORATO BRUSHED NICKLE HANDLE**

Finish: Brushed Nickel, 128mm, 320mm

**COLORATO BRASS HANDLE** 

Finish: Brass, 128mm, 320mm

**COLORATO COPPER HANDLE** 

Finish: Copper, 128mm, 320mm

**COLORATO TITANIUM HANDLE** Finish: Titanium, 128mm, 320mm