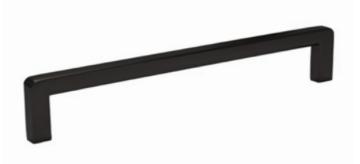

## HANDLE RANGE

## www.unokitchens.co.nz



**SLIMBOW HANDLE** Finish: Brushed Nickel, 128mm



**SQUARE HANDLE** Finish: Brushed Nickel, 128mm, 320mm



**DEE HANDLE** Finish: Brushed Nickel, 128mm, 320mm



**ARC HANDLE** Finish: Brushed Nickel, 128mm, 320mm



**PROVINCIAL HANDLE** Finish: Brushed Nickel, 128mm, 320mm



**COMFORT HANDLE** Finish: Brushed Nickel, 128mm, 320mm





## HANDLE RANGE



**BROAD HANDLE** Finish: Brushed Nickel, 128mm, 320mm



## **COLORATO BRUSHED NICKLE HANDLE**

Finish: Brushed Nickel, 128mm, 320mm



**COLORATO BRASS HANDLE** 

Finish: Brass, 128mm, 320mm



**COLORATO COPPER HANDLE** 

Finish: Copper, 128mm, 320mm



**COLORATO TITANIUM HANDLE** Finish: Titanium, 128mm, 320mm



**COLORATO MATT BLACK HANDLE** Finish: Matt Black, 128mm, 320mm



July 2023