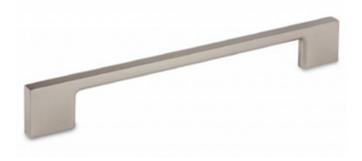

## HANDLE RANGE

## www.unokitchens.co.nz



**SLIMBOW HANDLE** Finish: Brushed Nickel, 128mm



**SQUARE HANDLE** Finish: Brushed Nickel, 128mm, 320mm



**DEE HANDLE** Finish: Brushed Nickel, 128mm, 320mm



**ARC HANDLE** Finish: Brushed Nickel, 128mm, 320mm



**PROVINCIAL HANDLE** Finish: Brushed Nickel, 128mm, 320mm



**COMFORT HANDLE** Finish: Brushed Nickel, 128mm, 320mm





## HANDLE RANGE



**BROAD HANDLE** Finish: Brushed Nickel, 128mm, 320mm



## **COLORATO BRUSHED NICKLE HANDLE**

Finish: Brushed Nickel, 128mm, 320mm



**COLORATO BRASS HANDLE** 

Finish: Brass, 128mm, 320mm



**COLORATO COPPER HANDLE** 

Finish: Copper, 128mm, 320mm



**COLORATO TITANIUM HANDLE** Finish: Titanium, 128mm, 320mm



**COLORATO MATT BLACK HANDLE** Finish: Matt Black, 128mm, 320mm



July 2023