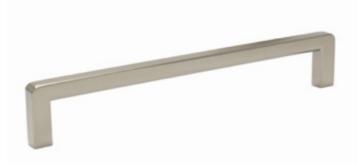

## HANDLE RANGE

## www.unokitchens.co.nz



**SLIMBOW HANDLE** Finish: Brushed Nickel, 128mm



**SQUARE HANDLE** Finish: Brushed Nickel, 128mm, 320mm



**DEE HANDLE** Finish: Brushed Nickel, 128mm, 320mm



**ARC HANDLE** Finish: Brushed Nickel, 128mm, 320mm



**PROVINCIAL HANDLE** Finish: Brushed Nickel, 128mm, 320mm



**COMFORT HANDLE** Finish: Brushed Nickel, 128mm, 320mm





## HANDLE RANGE



**BROAD HANDLE** Finish: Brushed Nickel, 128mm, 320mm



## **COLORATO BRUSHED NICKLE HANDLE**

Finish: Brushed Nickel, 128mm, 320mm



**COLORATO BRASS HANDLE** 

Finish: Brass, 128mm, 320mm



**COLORATO COPPER HANDLE** 

Finish: Copper, 128mm, 320mm



**COLORATO TITANIUM HANDLE** Finish: Titanium, 128mm, 320mm



**COLORATO MATT BLACK HANDLE** Finish: Matt Black, 128mm, 320mm



July 2023