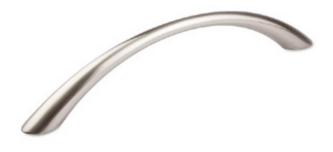

## www.unokitchens.co.nz

**SLIMBOW HANDLE** Finish: Brushed Nickel, 128mm

**SQUARE HANDLE** Finish: Brushed Nickel, 128mm, 320mm

**DEE HANDLE** Finish: Brushed Nickel, 128mm, 320mm

**ARC HANDLE** Finish: Brushed Nickel, 128mm, 320mm