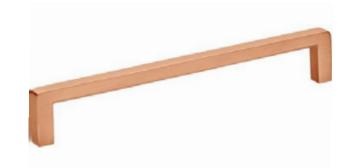

## **COLORATO BRUSHED NICKLE HANDLE**

Finish: Brushed Nickel, 128mm, 320mm

**COLORATO BRASS HANDLE** 

Finish: Brass, 128mm, 320mm

**COLORATO COPPER HANDLE** 

Finish: Copper, 128mm, 320mm

**COLORATO TITANIUM HANDLE** Finish: Titanium, 128mm, 320mm