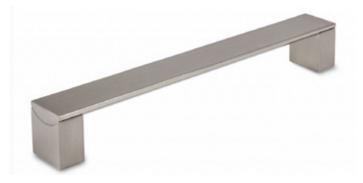

**PROVINCIAL HANDLE** Finish: Brushed Nickel, 128mm, 320mm

**COMFORT HANDLE** Finish: Brushed Nickel, 128mm, 320mm